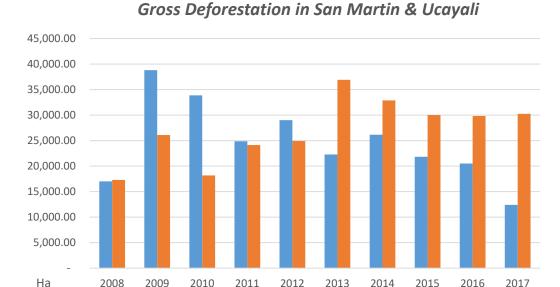

# **Accounting Area of Program**

21% of Perú area 19% of forest cover 35% of forest loss

■ San Martin ■ Ucayali

Strong commitment of regional governments: Production-protection-inclusion model.

# Deforestation and degradation drivers

# **Principal Interventions**

**Drivers** 

Low value of forests/illegal logging

Extensive agriculture

Land speculation/migrants

Weak enabling conditions: Limited inter-sectoral or vertical coordination; policy contradictions or gaps, lands with unassigned rights, weak land monitoring &control, inadequate information, inadequate resources and capacities