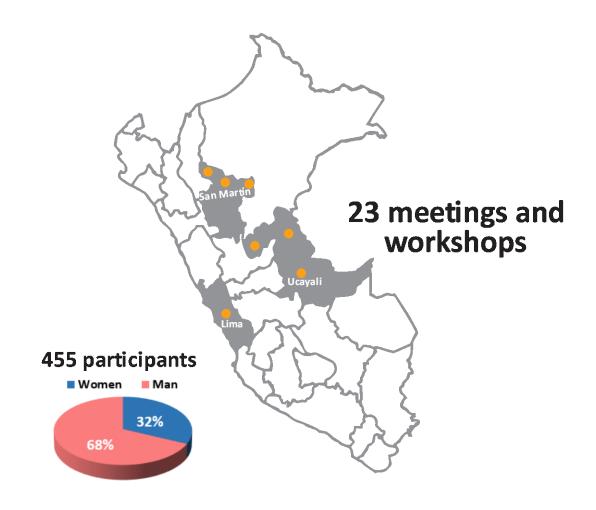

# **Accounting Area of Program**

21% of Perú area 19% of forest cover 35% of forest loss

■ San Martin ■ Ucayali

Strong commitment of regional governments: Production-protection-inclusion model.

Focus

Within forests, direct impact, UC > SM, indigenous peoples

Outside of forests, indirect impact, SM > UC, small farmers

Outside of forests, indirect impact UC = SM, small farmers