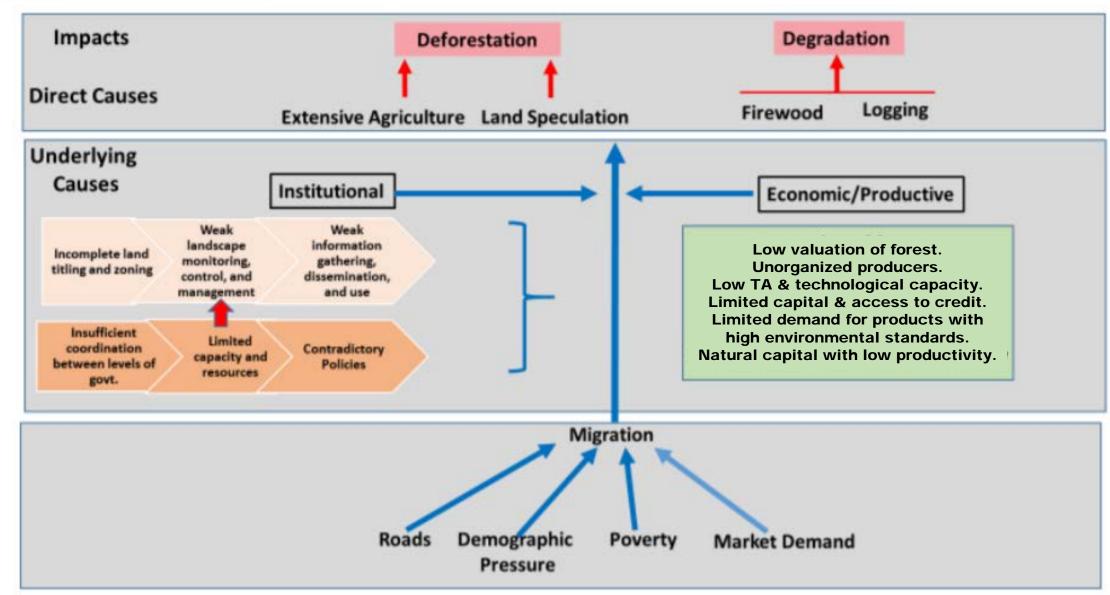

# Deforestation and degradation drivers

# **Principal Interventions**

**Drivers** 

Low value of forests/illegal logging

Extensive agriculture

Land speculation/migrants

Weak enabling conditions: Limited inter-sectoral or vertical coordination; policy contradictions or gaps, lands with unassigned rights, weak land monitoring &control, inadequate information, inadequate resources and capacities

Intervn.

Institutional enabling conditions: 4.1 Coordination; 4.2 Policies; 4.3 Land classfcn., zoning, titling; 4.4 Land use monitoring and control; 4.5 Access and use of information; 4.6 Resources and capacities

- 1.1 Assign rights to forests
- 1.2 Forestry governance development plans & TDCs
- 1.3 Conservation of 2 ANPs
- 1.4 Community forestry for wood and non-timber products
- 1.5 Sust. forest mgmt.: protection of concessions and local riverine forests
- 3.2 Promote use of environl. compensations by businesses

- 2.1 Zoning, titling, cession of use contracts
- 2.2 Intensification of coffee and cocoa
- 1.1 Assign rights to forests
- 3.1 Promotion of investments and creation of off-farm employment by green businesses
- 2.3 Transition of subsistence to commercial agriculture
- 2.4 Commercial reforestation

Focus

Within forests, direct impact, UC > SM, indigenous peoples

Outside of forests, indirect impact, SM > UC, small farmers

Outside of forests, indirect impact UC = SM, small farmers