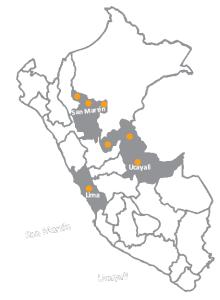

# **Accounting Area of Program**

21% of Perú area 19% of forest cover 35% of forest loss

■ San Martin ■ Ucayali

Strong commitment of regional governments: Production-protection-inclusion model.