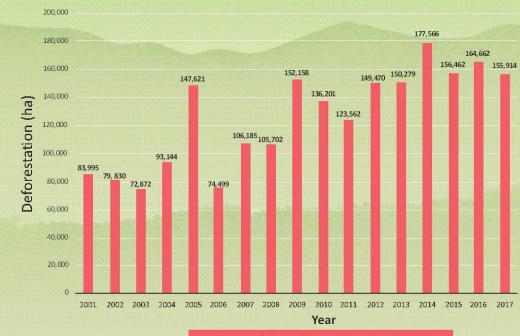

# **Accounting Area of Program**

21% of Perú area 19% of forest cover 35% of forest loss

■ San Martin ■ Ucayali

Strong commitment of regional governments: Production-protection-inclusion model.