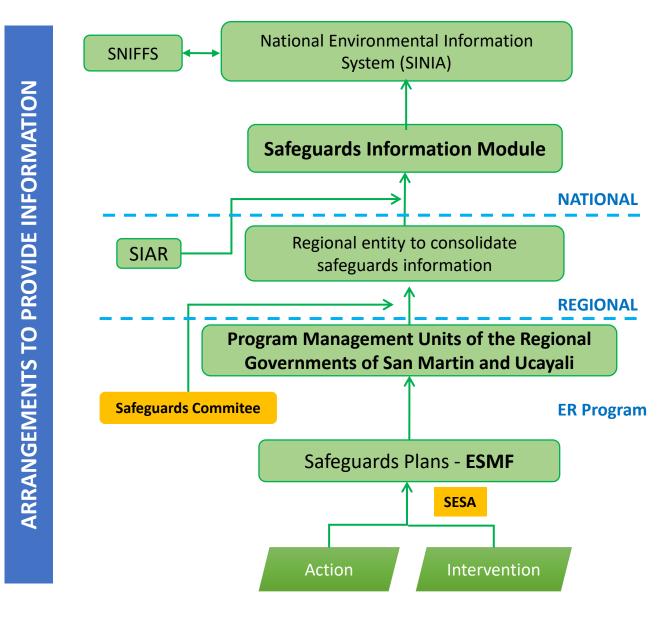

# Safeguards

#### To date

Identification of potential positive impacts

Identification of potential risks packaged into seven lines

Analysis of the relationship between the World Bank's ESS relevant for program's intervention and Peru's national legalinstitutional framework that supports compliance

#### In design

#### SESA

Strategic Environmental and Social Assessment ESMF
Environmental and
Social Management
Framework