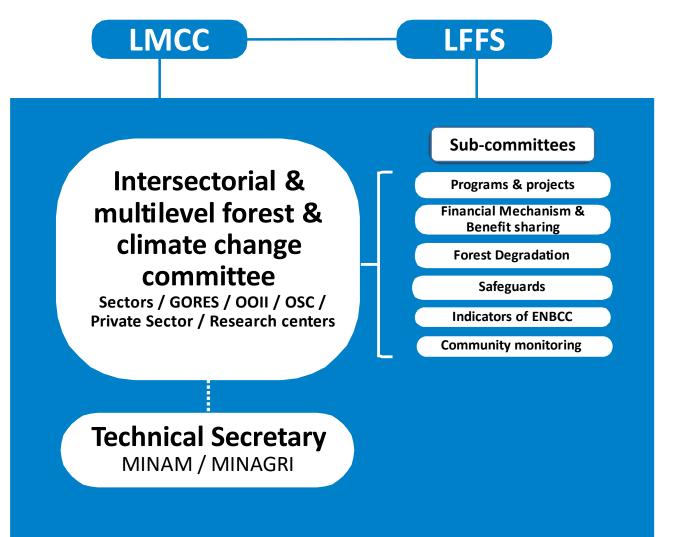

# MRV & Intitutional arrangements

Development path of the information from the collection to the publication and institutions involved