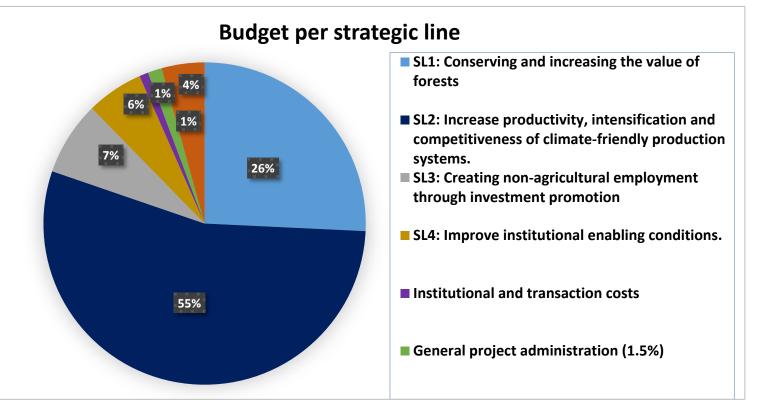

# ER Program Budget and financing

The ER Program is expected to generate financing of \$317 million, while the cost/budget is \$226m.

The ERP is thus expected to generate a surplus of \$90m and this positive economic result is robust across all levels of variables tested in the economic and financial sensitivity analysis.