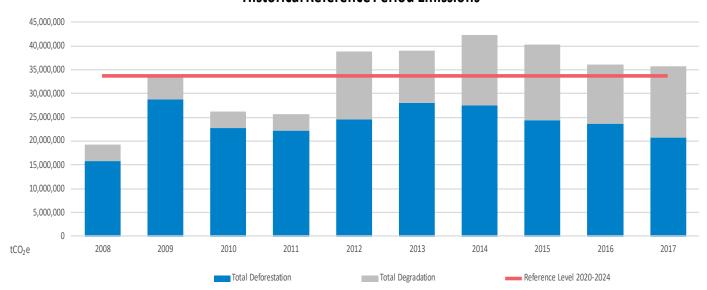

# Reference level

#### **Historical Reference Period Emissions**

Total ER that the Program will generate: 26,774,276.7 t CO2e Net ERs (after 15% uncertainty buffer and 24% reversal buffer): 21,592,158.7 t CO2e

Offered to CF: 6,400,000 t CO2e

ER committed with FCPF CF: 6.4 millions of tCO2E

Payment period 2020 - 2024

- 33,787,088.58 tCO<sub>2</sub>e per year, from 2020 to 2024
- Deforestation and degradation (by proxy)
- Annual average of historical gross emissions for the period 2008-2017.
- No adjustment applied
- Aboveground and belowground biomass of forest
- Only CO<sub>2</sub>
- Consistent data sources with the FREL and the GHG National Inventory.