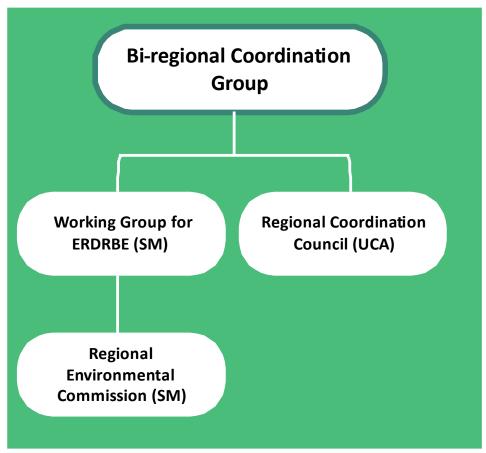

ff-farm employment** 



# Stakeholder consultation and participation



#### **Priority themes:**

- Program interventions
- Governance and coordination
- Benefit-sharing
- Citizen Attention Mechanism
- Safeguards

### Tools:

- Stakeholder Engagement Plan
- Indigenous Peoples Plan
- Gender and Climate Change Action Plan
- Lists of participants and systematization















# Stakeholder consultation and participation

2018

Initial phase: proposal design

**#Participants: 60** MINAM & regional governments



2019

Second round of meetings: informative, inputs, feedback.

#### **#Participants: 395**

- Indigenous people
- Regional and local governments
- **Projects**
- Private sector
- Cooperatives
- Producers
- Academy
- National institutions







# Implementation Arrangements







# Alignment with jurisdictional and national development priorities and climate committments

# Estrategy /Action Plan



# Forest Monitoring System



#### Forest Reference Emissions Level



# Safeguards Information System







#### **Legal Framework**

- Framework Law on Climate Change
- Forest and Wildlife Law
- Previous Consultation Law for Indigenous People
- Environmental Services Retribution Mechanism Law

#### **Institutional Framework**

- Climate Change and Desertification General Direction
- Forest and Wildlife Service
- Regional Governments

#### **Strategic Planning Framekork**

- Forest and Climate Change National Strategy
- National and Regional Climate Change Strategies
- Regional Concerted Development Plan











Alignment with national development priorities an