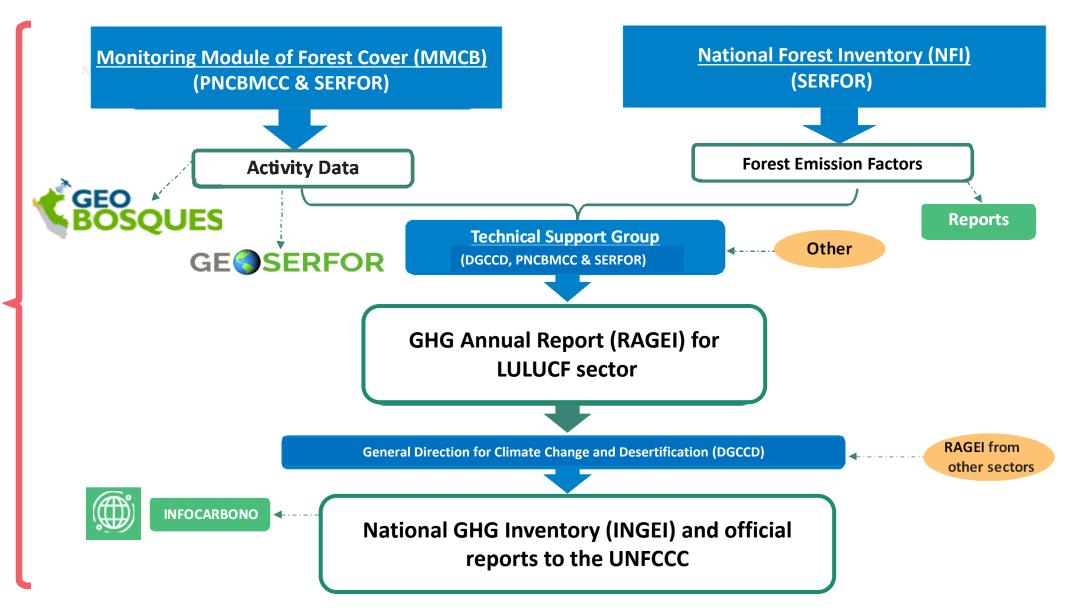

# MRV & Intitutional arrangements

Development path of the information from the collection to the publication and institutions involved