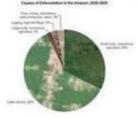

#### DEFORESTATION

Search

SafeSearch moderate ▼

About 1,350,000 results (0.04 seconds)

Go to Google com Advanced search

Related searches: deforestation in the amazon rainforest deforestation deforestation in the philippines deforestation in india global warming