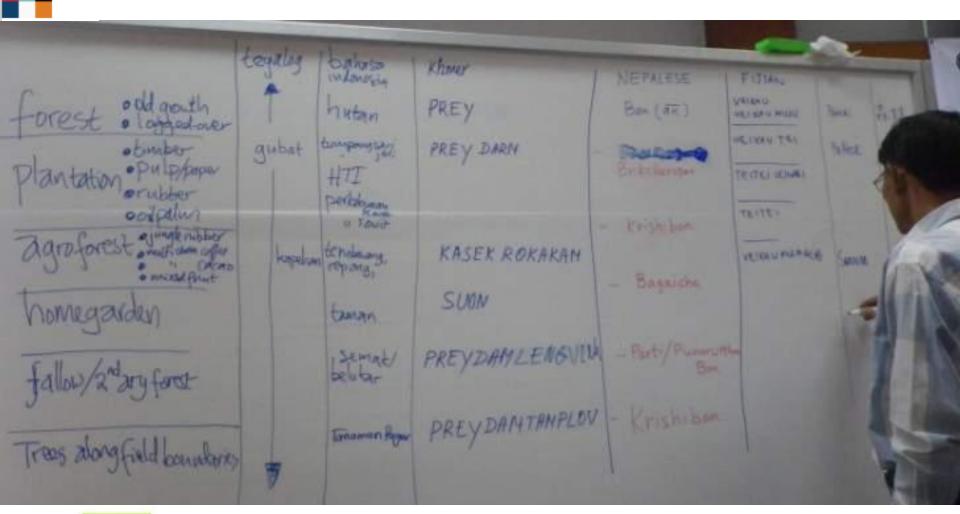

# How do forest, plantation, agroforest and agroforestry terms translate across some of the languages in Asia?

| English                                | Tegalog          | Bahasa        | Khmer                                   | Benghal   | Nepalese                                | Fijian      | Lao          | Thai               | Japanese  |
|----------------------------------------|------------------|---------------|-----------------------------------------|-----------|-----------------------------------------|-------------|--------------|--------------------|-----------|
|                                        |                  | Indonesia     |                                         |           |                                         |             |              | 1.7.               |           |
| Forest                                 | ٨                | Hutan         | Prey                                    | Ban       | Ban (an)                                | Veikau      | Pamai        | 2hlor              | <b>**</b> |
| -Old growth                            | l _ <i>[</i> \ . | - <u>Alam</u> |                                         |           |                                         | Veikau musu |              | - วูไกล่อนรถ       | BYJA      |
| -Logged-over                           | Gubat            | - Bekas       |                                         |           |                                         |             |              | - นากอาน กรทาไล้   |           |
|                                        | ] / \            | tebangan      |                                         |           |                                         |             |              |                    |           |
| Plantation                             | 1 4 2            | Tumpangsari   | Prey                                    | Bagan     | Brikcharopan                            | Veikau tei  | Papook       | Known hims         | 植林        |
| - Timber                               |                  | Jatidll       | darm                                    |           |                                         |             |              | - รานใก้ได้ใดเรื่อ | UB W      |
| - Pulp/paper                           |                  | HTI           |                                         |           |                                         |             |              | - porkeroning      | 1         |
| - Rubber                               |                  | Perkebunan    |                                         |           |                                         |             |              | - สานาทรัก         |           |
| - Oil palm                             |                  | karet         |                                         |           |                                         |             |              |                    |           |
| - Other                                |                  | Perkebunan    |                                         |           |                                         |             |              |                    |           |
|                                        |                  | sawit         |                                         |           |                                         |             |              |                    |           |
|                                        |                  |               |                                         |           |                                         |             |              |                    |           |
| Agroforest                             | Kapehan          |               | Kasek,                                  | Krise     | Krishiban                               | Teitei      | Vannakaset   | 381 July           | O state   |
| - Jungle rubber                        |                  | Kebun karet   | rokakam                                 | ban       |                                         |             |              | 910 m 1 M          | LOCKELL!  |
| <ul> <li>Multistrata coffee</li> </ul> |                  | tua           |                                         |           |                                         |             |              |                    |           |
| - Multistrata cacao                    |                  | Repong,       |                                         |           |                                         |             |              |                    |           |
| - Mixed fruit                          |                  | Tembawang     |                                         |           |                                         |             |              |                    |           |
|                                        | \ /              |               |                                         |           |                                         |             |              |                    |           |
| Homegarden                             | l \              | Taman, kebun  | Suon                                    | Bani      | Bagaicha                                | Veikauma-   | Suanpa       | KOWOTO             | 25        |
|                                        | l \/             |               |                                         | ban       |                                         | maco        |              | 12000              | 图生 震      |
|                                        | V                |               |                                         |           |                                         |             |              |                    | -         |
| Fallows & secondary                    | 1                | Semak/        | Preydam                                 | Pakit     | Parti/                                  | Bai ni cagi | Lao          | mount /a/th        |           |
| forest                                 |                  | belukar/      | lengvim                                 | ban       | Punarutthan Ban                         |             |              | HILLY HILLIAM      | 一、人大人     |
|                                        |                  | hutan         | *************************************** |           | *************************************** |             |              |                    |           |
|                                        |                  | sekunder      |                                         |           |                                         |             |              |                    |           |
| Trees along field                      | 1                | Tanaman       | Preydam                                 | Krisi ban | Krishiban                               |             | Laewmai      | ปาเตาไรปลายนา      | 0         |
| boundaries                             |                  | pagar         | tamplov                                 | *******   | *************************************** |             | ************ | 1210.1001.1201     | 4 5       |
|                                        |                  |               | *************************************** |           |                                         |             |              |                    | 11517     |
| Source:                                | partici          | pants in V    | VB/FC                                   | PF Op     | Cost trainir                            | ia RECO     | FTC, Bai     | ngkok, Apri        | il 2011   |