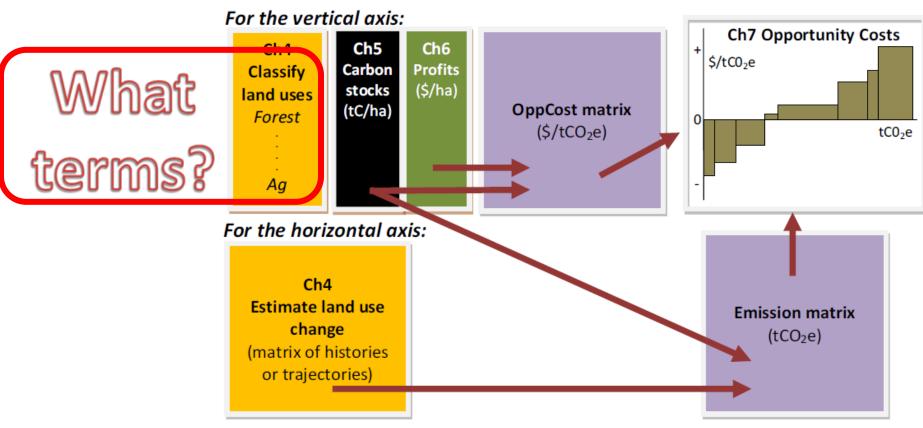

# How to describe land use & land cover in the context of REDD+

Figure 2.1. Analytical steps for developing an opportunity cost curve

- Some deceptively simple questions...
- What is a forest?
- What is not a forest?
- What might still be called a forest?
- What might in future become a forest?
- What has been a forest?
- What has not been a forest?
  - that may influence REDD+\$\$s...