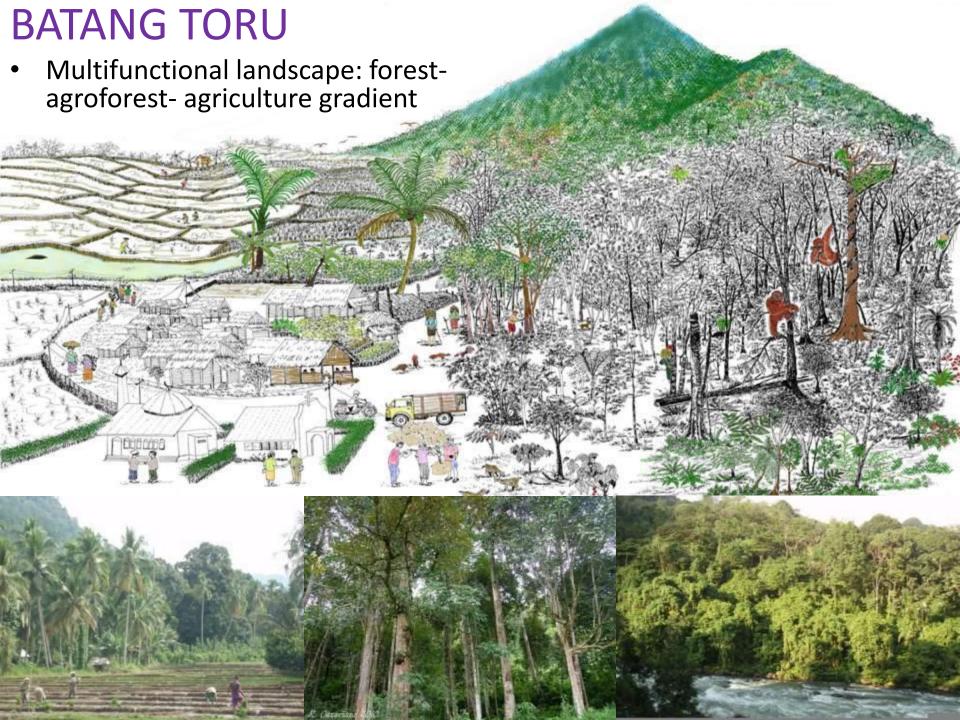

# How to describe land use & land cover in the context of REDD+

Figure 2.1. Analytical steps for developing an opportunity cost curve

- Some deceptively simple questions...
- What is a forest?
- What is not a forest?
- What might still be called a forest?
- What might in future become a forest?
- What has been a forest?
- What has not been a forest?
  - that may influence REDD+\$\$s...