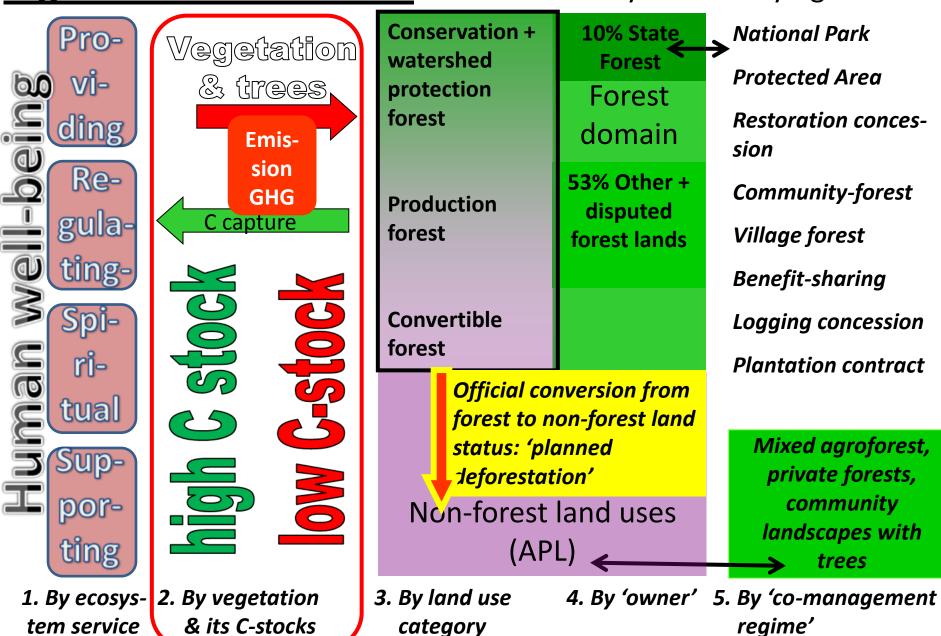

# How to describe land use & land cover in the context of REDD+

Figure 2.1. Analytical steps for developing an opportunity cost curve

- Some deceptively simple questions...
- What is a forest?
- What is not a forest?
- What might still be called a forest?
- What might in future become a forest?
- What has been a forest?
- What has not been a forest?
  - that may influence REDD+\$\$s...

# **Rights to define forest** ~ 5 different ways of classifying forest:

| - | - |
|---|---|
|   |   |
|   |   |
|   |   |
|   |   |
|   |   |

| English           | Thai | Khmer | Lao        | Vietnam    | Bahasa<br>Indonesia |
|-------------------|------|-------|------------|------------|---------------------|
| Forest            |      |       |            |            |                     |
| Woodland          |      |       |            |            |                     |
| Agroforest        |      |       |            |            |                     |
| Secondary forest  |      |       |            |            |                     |
| Old growth forest |      | Exerc | ise        |            |                     |
| Plantation        |      |       |            |            |                     |
| Tree              |      |       |            |            |                     |
| Palm              |      |       |            |            |                     |
| Rubber            | P    | ease  | add.       | <b>a a</b> |                     |
|                   |      |       | 33 33 36 8 | 7 9        |                     |
|                   |      |       |            |            |                     |
|                   |      |       |            |            |                     |