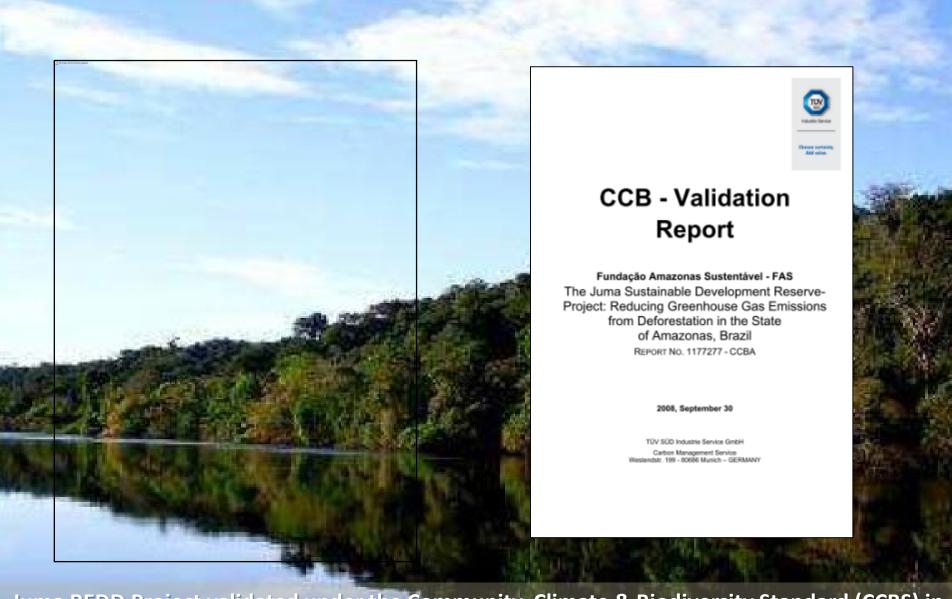

## **Juma REDD Project**

Conservation and Sustainability Centre at the Juma reserve

Juma REDD Project validated under the Community, Climate & Biodiversity Standard (CCBS) in 2008. It was the first "gold level" in the world