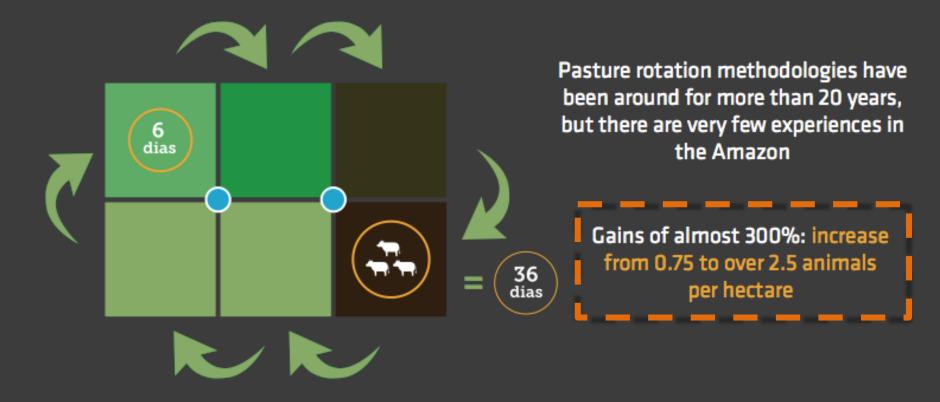

|  |  |
|                                           |  |  |
|                                           |  |  |
|                                           |  |  |
|                                           |  |  |
|                                           |  |  |

# Deforestation in Apui







90% of deforested areas are used for low yield extensive cattle ranching;



Over 50% of Apui's GDP comes from this activity.

### Rationale



Grouping of small farmers into a cooperative



Scaling of more productive cattle intensification systems



Commitment by ranchers to stop opening new areas for cattle ranching



Increase in cattle ranching productivity and revenue combined with decrease in deforestation in Apuí





## Funding Structure





## Sustainable Cattle Ranching





Production increases using less land which allows for reduction of deforestation

# Sivopastori System