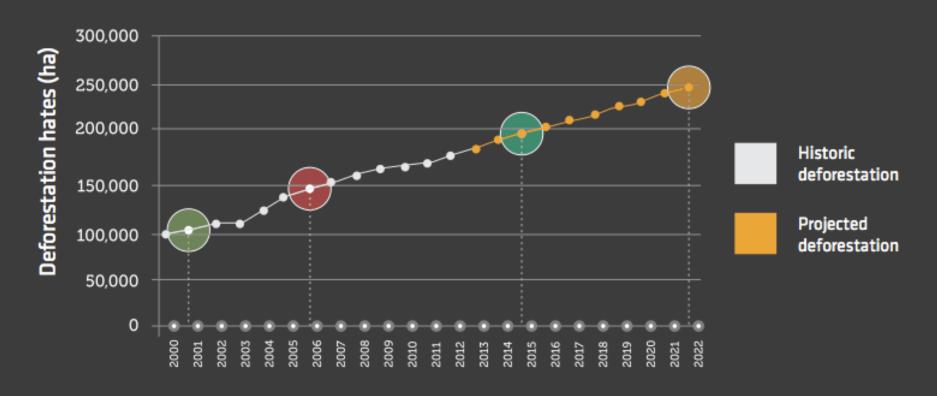

# Deforestation in Apui

90% of deforested areas are used for low yield extensive cattle ranching;

Over 50% of Apui's GDP comes from this activity.