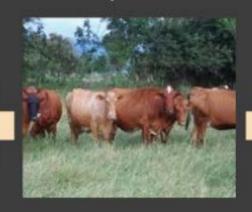

# Deforestation in Apui

90% of deforested areas are used for low yield extensive cattle ranching;

Over 50% of Apui's GDP comes from this activity.

## Sustainable Cattle Ranching

Production increases using less land which allows for reduction of deforestation