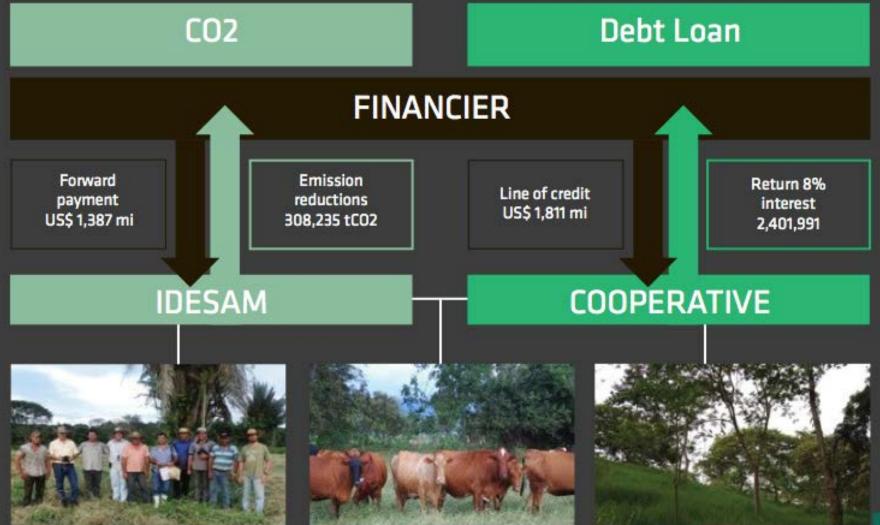

|                                           |  |  |
|                                           |  |  |
|                                           |  |  |
|                                           |  |  |
|                                           |  |  |
|                                           |  |  |

# Deforestation in Apui







90% of deforested areas are used for low yield extensive cattle ranching;



Over 50% of Apui's GDP comes from this activity.

### Rationale



Grouping of small farmers into a cooperative



Scaling of more productive cattle intensification systems



Commitment by ranchers to stop opening new areas for cattle ranching



Increase in cattle ranching productivity and revenue combined with decrease in deforestation in Apuí





## Funding Structure





## Sustainable Cattle Ranching





Production increases using less land which allows for reduction of deforestation

# Sivopastori System