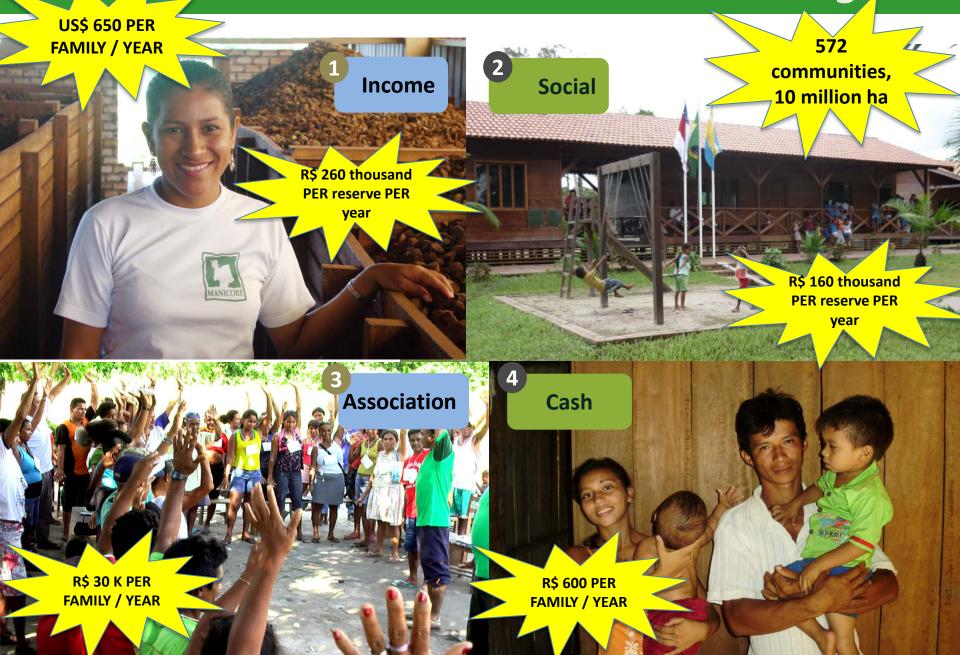

#### Bolsa Floresta's area

10 M ha
15 State
reserves
541 benefited
communities

### PES – The Bolsa Floresta Program

# Making forests worth more standing than cut