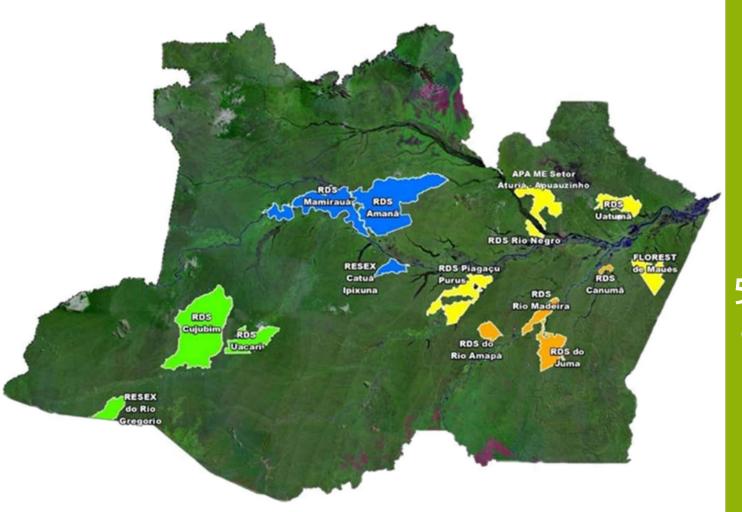

#### **PARTNERS**

Juma Reserve

Rio Negro Protected Area

**Uacari Reserve** 

Rio Negro Reserve

#### Bolsa Floresta's area

10 M ha
15 State
reserves
541 benefited
communities