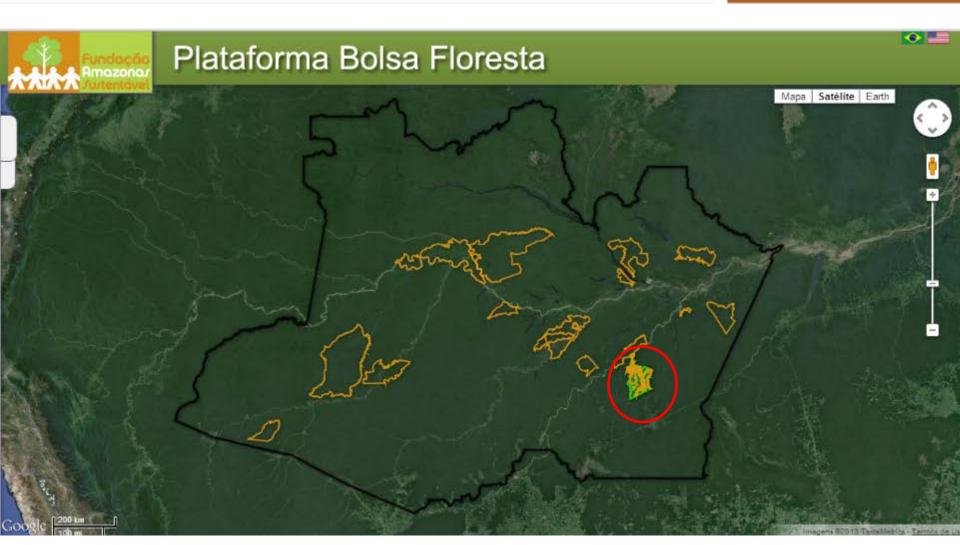

#### **PARTNERS**

Juma Reserve

Rio Negro Protected Area

**Uacari Reserve** 

Rio Negro Reserve

#### Bolsa Floresta's area

10 M ha
15 State
reserves
541 benefited
communities