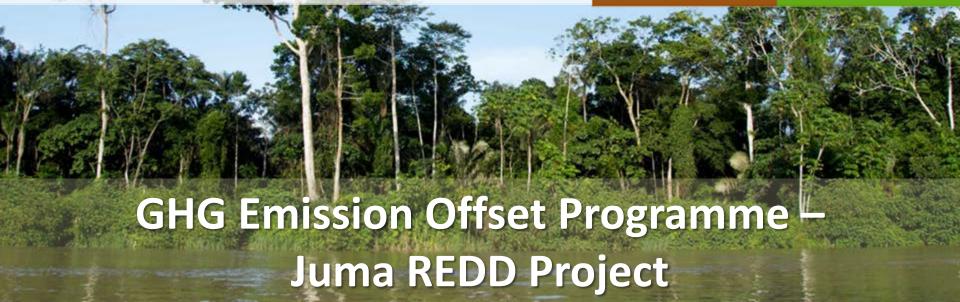

## **Juma REDD Project**

Conservation and Sustainability Centre at the Juma reserve

Juma REDD Project validated under the Community, Climate & Biodiversity Standard (CCBS) in 2008. It was the first "gold level" in the world