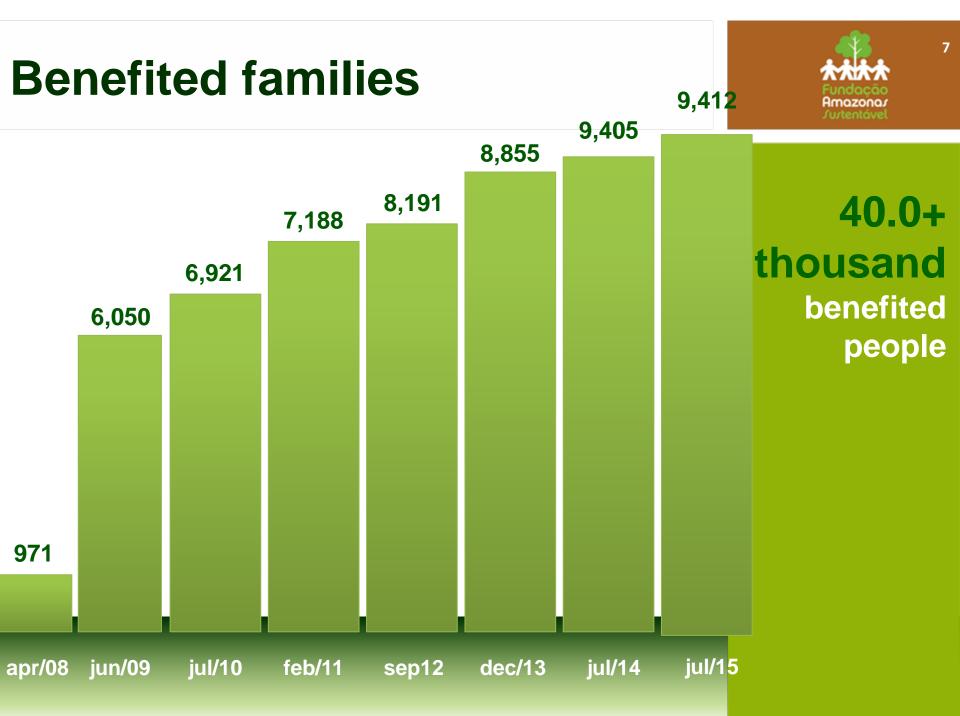

ounder and Senior Researcher IDESAM

International Workshop on Jurisdictional Landscape Programs

July 20<sup>th</sup> – 22<sup>nd</sup>, 2015 – Maputo, Mozambique





#### Content

- 1. Projeto CAFÉ em Agrofloresta
- 2. FAS and the Bolsa Floresta Program
- 3. Sustainable Cattle Ranching Project in Apui



## AMAZONAS SUSTAINABLE FOUNDATION







Reconcile forest conservation with eradication of poverty and sustainable development goals.





#### **FOUNDERS**







#### **MAINTAINER**





#### **PARTNERS**

Juma Reserve





Rio Negro Protected Area



**Uacari Reserve** 



Rio Negro Reserve



#### Bolsa Floresta's area





10 M ha
15 State
reserves
541 benefited
communities

### PES – The Bolsa Floresta Program



# Making forests worth more standing than cut























## **Juma REDD Project**







Conservation and Sustainability Centre at the Juma reserve



Juma REDD Project validated under the Community, Climate & Biodiversity Standard (CCBS) in 2008. It was the first "gold level" in the world









> Overview

Carbon & Cattle

the amazon

An Investment Opportunity

| This houge secret countrilly be displayed |  |  |
|-------------------------------------------|--|--|
|                                           |  |  |
|                                           |  |  |
|                                           |  |  |
|                                           |  |  |
|                                           |  |  |
|                                           |  |  |
|                                           |  |  |
|